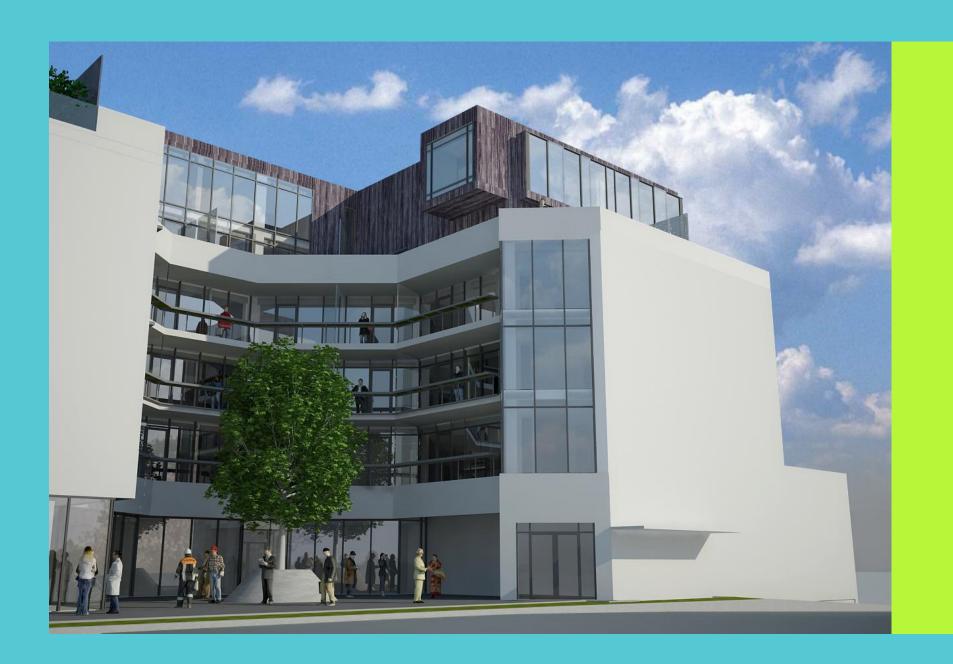

Wellness Centre Timișoara

# WELLNESS CENTRE IN THE HEART OF TIMIŞOARA CITY

**INDOOR POOL** 



**EXCELLENT LOCATION** 



**RELAXATION AREAS** 



WET & DRY SAUNAS







### Location

Timisoara, City Centre

WELLNESS CENTRE
TIMIŞOARA is located in a mixed-use building at 76
Memorandului Street, 2 km from City Centre.







# Overview of the mixed-use property where the spa is located

- The property has a very good location, right in the center of Timisoara, on Memorandului Street, in a residential area
- The Wellness Center we propose as an investment opportunity is positioned on the ground floor of a mixed-use building developed in 2009
- It is a building with a regime B+GF+3F+2F (withdrawn)
- The surface of the land is 3,016 sq.m., built area: 1,575 sq.m., total available: 1,122 sq.m



#### **Technical Specifications**

- Areas for relaxation, cosmetics and treatment, and a swimming pool of approx. 8/15 m, depth of 1.5 m that opens toward a privat