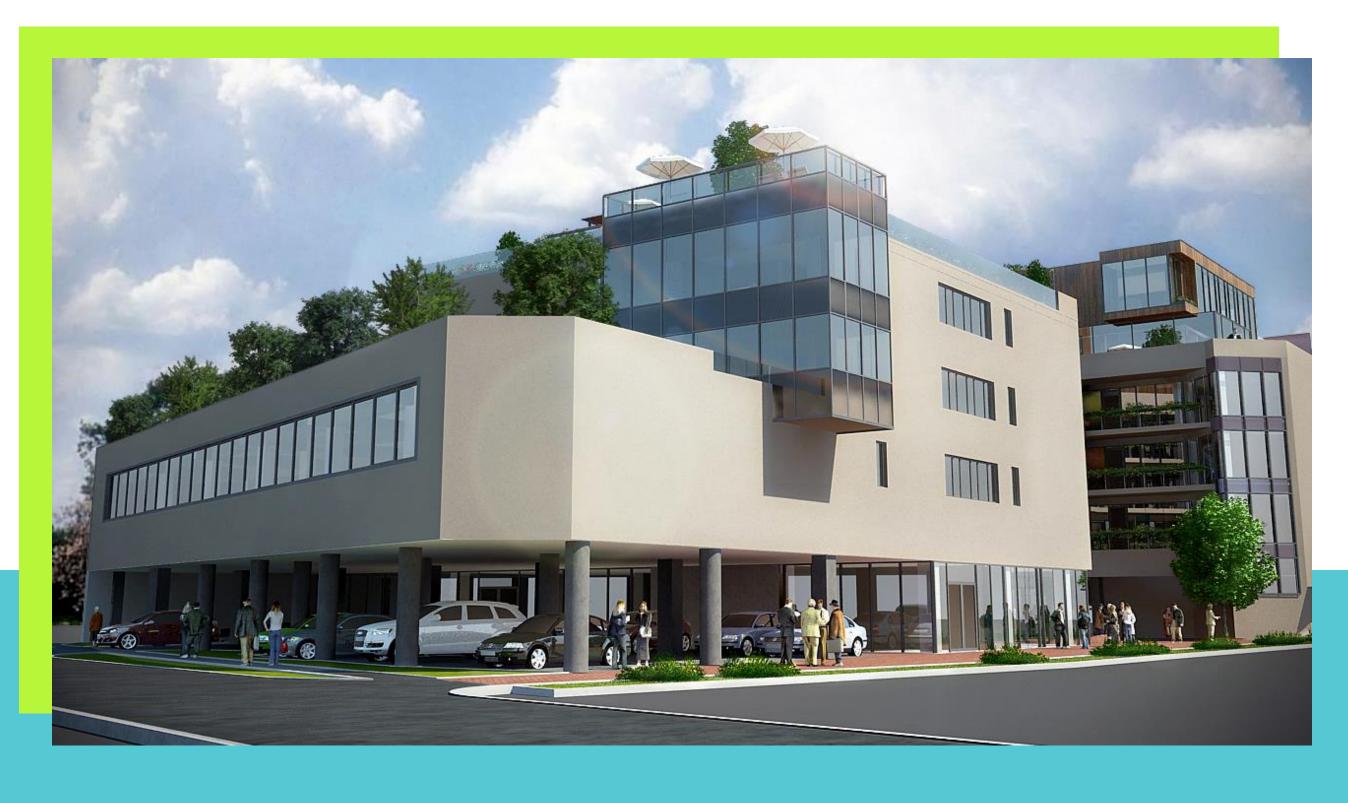

### Location

Timisoara, City Centre

WELLNESS CENTRE
TIMIŞOARA is located in a mixed-use building at 76
Memorandului Street, 2 km from City Centre.

# Overview of the mixed-use property where the spa is located

- The property has a very good location, right in the center of Timisoara, on Memorandului Street, in a residential area
- The Wellness Center we propose as an investment opportunity is positioned on the ground floor of a mixed-use building developed in 2009
- It is a building with a regime B+GF+3F+2F (withdrawn)
- The surface of the land is 3,016 sq.m., built area: 1,575 sq.m., total available: 1,122 sq.m