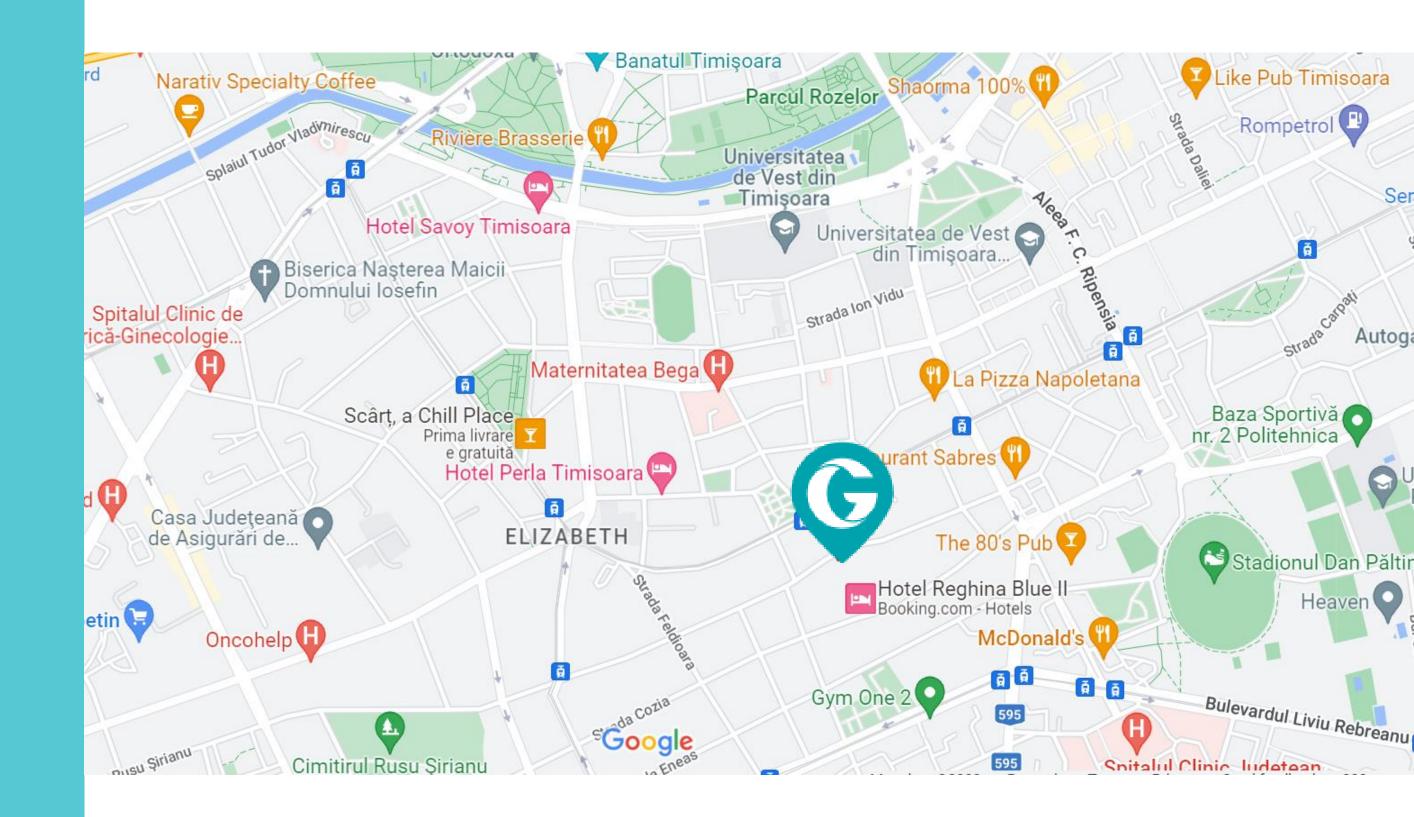

### Location

Timisoara, City Centre

WELLNESS CENTRE
TIMIŞOARA is located in a mixed-use building at 76
Memorandului Street, 2 km from City Centre.