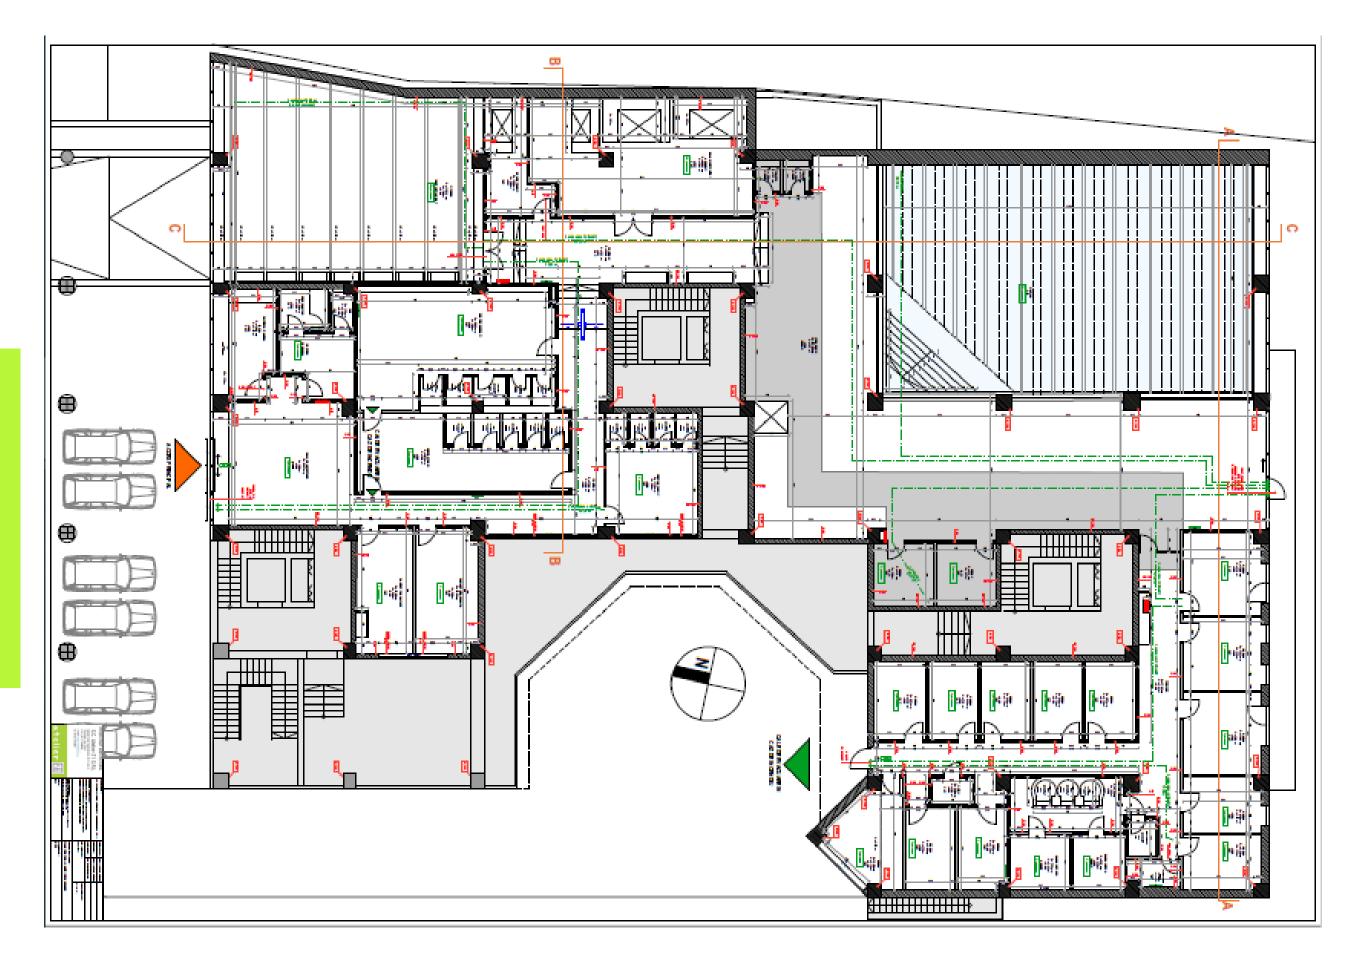

# Overview of the mixed-use property where the spa is located

- The property has a very good location, right in the center of Timisoara, on Memorandului Street, in a residential area
- The Wellness Center we propose as an investment opportunity is positioned on the ground floor of a mixed-use building developed in 2009
- It is a building with a regime B+GF+3F+2F (withdrawn)
- The surface of the land is 3,016 sq.m., built area: 1,575 sq.m., total available: 1,122 sq.m

#### **Technical Specifications**

- Areas for relaxation, cosmetics and treatment, and a swimming pool of approx. 8/15 m, depth of 1.5 m that opens toward a private yard behind the lot
- Clear height 2.8–3 m
- Fit-out: parquet, starboard, false ceiling with mineral wool, walls
- Heating gas installations
- Fresh air system 4 AHU's ceiling
- Connection to the utility network water, electricity, gas
- Fire-fighting hydrants
- Surveillance camera system
- Pool area
- AHU humidifier for air recirculation
- Water filtration system
- Automated refill system

#### **Availabilities**

Total rentable area 1,122 sq. m comprising of:

- Sauna
- Dressing room
- Swimming pool
- Relaxation area

### Space set-up

| Area designed for               | Rentable area (sq. m.) |
|---------------------------------|------------------------|
| Reception area                  | 269.97                 |
| Swimming pool + related area    | 445.67                 |
| Fitness area                    | 116.14                 |
| Sauna area – dry and wet        | 13.57                  |
| Message and treatment rooms     | 65.82                  |
| Relaxation rooms                | 25.87                  |
| Cosmetics area                  | 28.73                  |
| Solar                           | 8.18                   |
| Dressing room, showers, toilets | 88.65                  |
| Playground for children         | 32.36                  |
| Technical + deposit rooms       | 27.37                  |