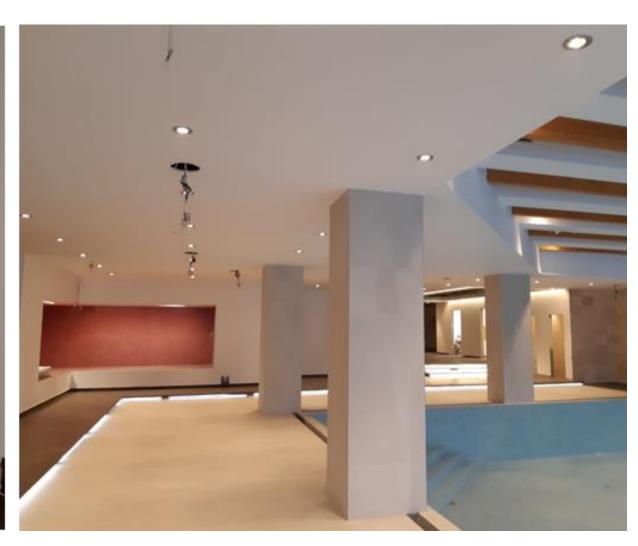

e area (sq. m.) |
|---------------------------------|------------------------|
| Reception area                  | 269.97                 |
| Swimming pool + related area    | 445.67                 |
| Fitness area                    | 116.14                 |
| Sauna area – dry and wet        | 13.57                  |
| Message and treatment rooms     | 65.82                  |
| Relaxation rooms                | 25.87                  |
| Cosmetics area                  | 28.73                  |
| Solar                           | 8.18                   |
| Dressing room, showers, toilets | 88.65                  |
| Playground for children         | 32.36                  |
| Technical + deposit rooms       | 27.37                  |



# WELLNESS CENTRE TIMIŞOARA Site pictures







### About us

Global Vision is a fully integrated real estate development & asset management platform, focused on sustainability and implementation of customized solutions.

We develop, manage, lease, and invest in modern building stock logistics, industrial, retail, office, and residential facilities aligned to high quality standards, as our goal is to have a long-lasting positive impact in the communities where we are present.



We are currently active and provide a complete array of real estate services, construction, development, and asset management on the Romanian market, with development experience and interests at CEE level, in countries such as Slovenia and Slovakia.

# Sustainable real estate services covering the full lifecycle of assets

We aspire to improve the life and sup