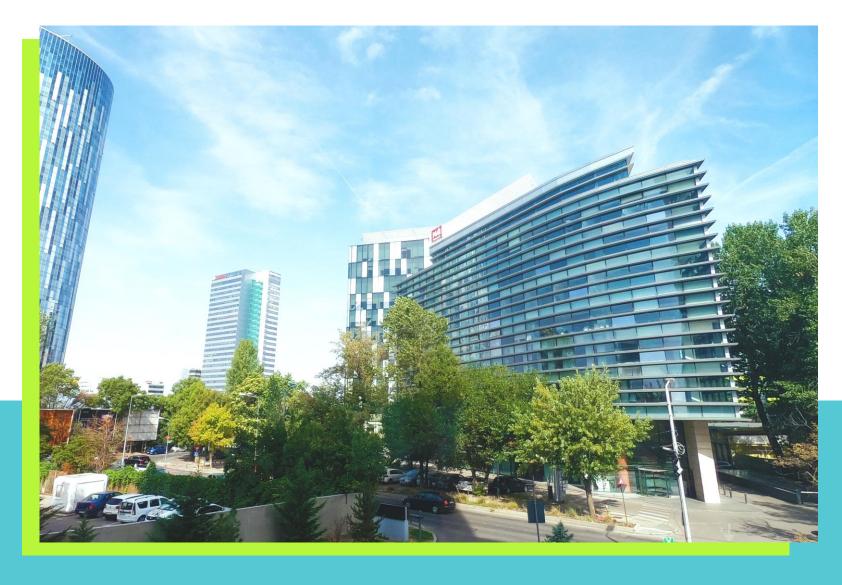

## Corner Office Building

## Office building in the North of Bucharest

Built in 2008, Corner Office Building is a class A office building with a leasable area of approximately 7,000 sq. m (8 floors) and 2 underground levels. Currently, it accommodates tenants such as Oppo, Square7, Omifa, and NAI Romania.