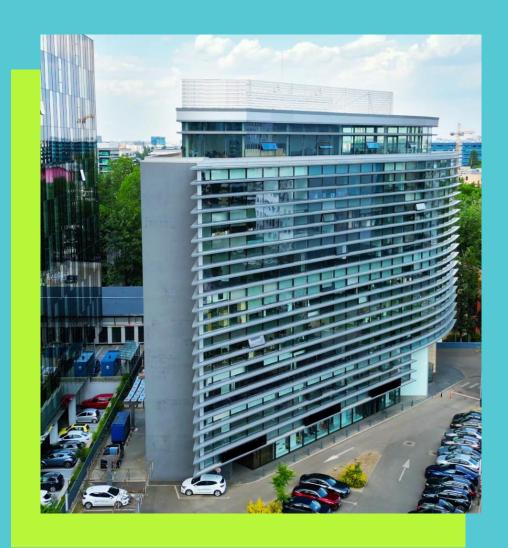

## Corner Office Building

## Office building in the North of Bucharest

Built in 2008, Corner Office Building is a class A office building with a leasable area of approximately 7,000 sq. m (8 floors) and 2 underground levels. Currently, it accommodates tenants such as Oppo, Square7, Omifa, and NAI Romania.