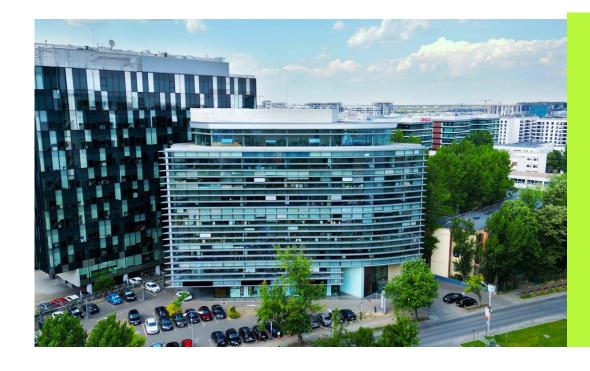

## Corner Office Building

## Office building in the North of Bucharest

Built in 2008, Corner Office Building is a class A office building with a leasable area of approximately 7,000 sq. m (8 floors) and 2 underground levels. Currently, it accommodates tenants such as Oppo, Square7, Omifa, and NAI Romania.