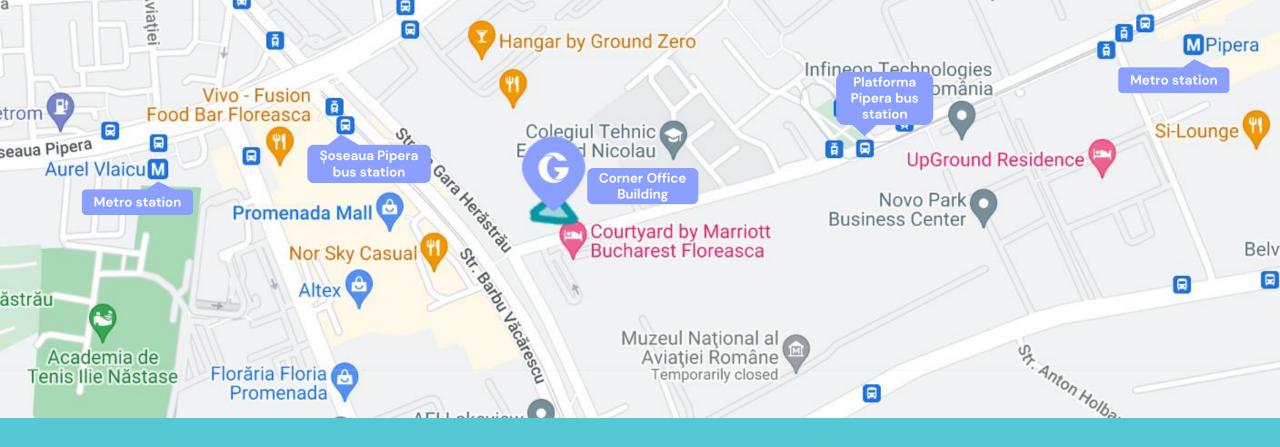

### Location

#### 2-4 Gara Herăstrau Street, Bucharest, 020334

- 5 min walking to Platforma Pipera bus station
- 8 min walking to Soseaua Pipera bus station
- 10 min walking to Aurel Vlaicu metro station
- 10 min walking to Pipera metro station
- across the street from Promenada Mall