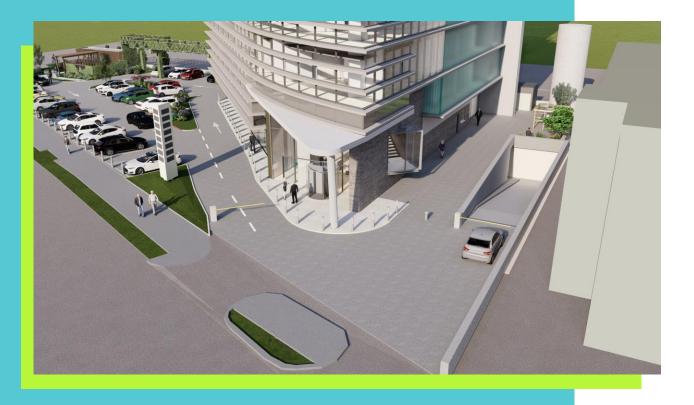

## Office building in the North of Bucharest

Built in 2008, Corner Office Building is a class A office building with a leasable area of approximately 7,000 sq. m (8 floors) and 2 underground levels. Currently, it accommodates tenants such as Oppo, Square7, Omifa, and NAI Romania.

#### 2-4 Gara Herăstrau Street, Bucharest, 020334

- 5 min walking to Platforma Pipera bus station
- 8 min walking to Soseaua Pipera bus station
- 10 min walking to Aurel Vlaicu metro station
- 10 min walking to Pipera metro station
- across the street from Promenada Mall

#### **Technical Specifications**

- Basement + Ground Floor + 7F + Eth
- Outdoor & underground parking 80 units
- Clear height (per floor): 2.7 m
- 3 elevators
- Use of space: Offices

Efficiency & flexibility of design: possibility to accommodate tenants' requirements to get the most cost-effective project, in terms of investment and use of space