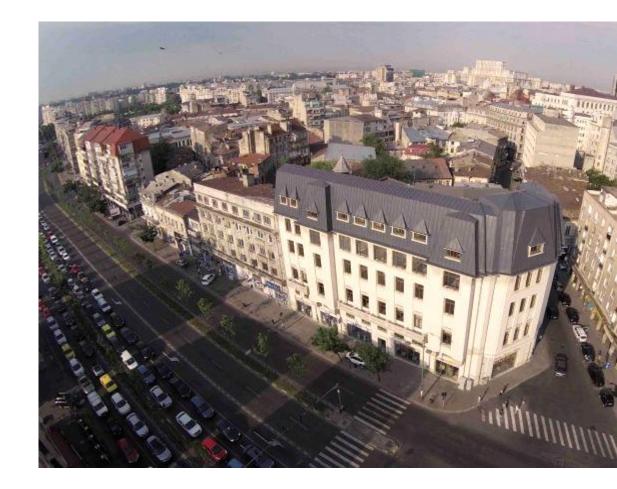

# Restored historical monument, in the heart of Bucharest city

The history of the building started in the 20th Century when the Rural Land Bank commissioned architect Paul Smărăndescu to design a new and classy building that would serve as the institution's headquarters.

The present building was constructed between 1924 and 1926, in a neoclassical style with baroque accents, and in 2015 we restored this historical monument and rebranded it into a modern business hub.

The building provides open space areas that can be partitioned as per the tenant's request and can satisfy the complex needs of commercial and office spaces. The creative partition of the rentable area and the top central positioning are the property's main advantages.

### Location

Bucharest, Km Zero

Brătianu Business Center is located at 10 I.C. Brătianu Blvd, 100 meters from Universitatii Square and 300 meters from Unirii Square.

globalvision.ro