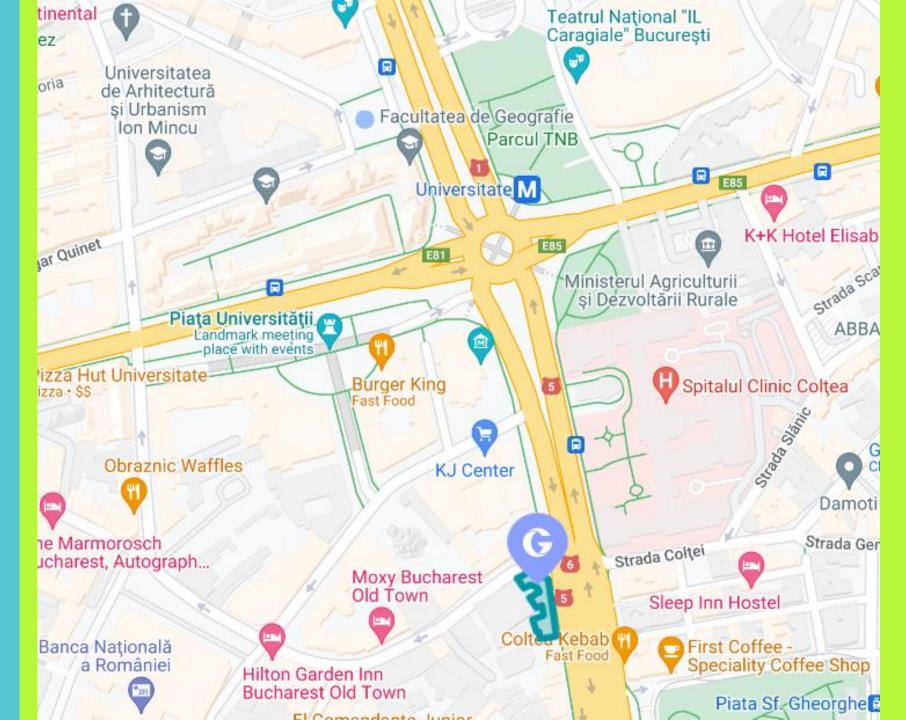

### Location

Bucharest, Km Zero

Brătianu Business Center is located at 10 I.C. Brătianu Blvd, 100 meters from Universitatii Square and 300 meters from Unirii Square.

globalvision.ro