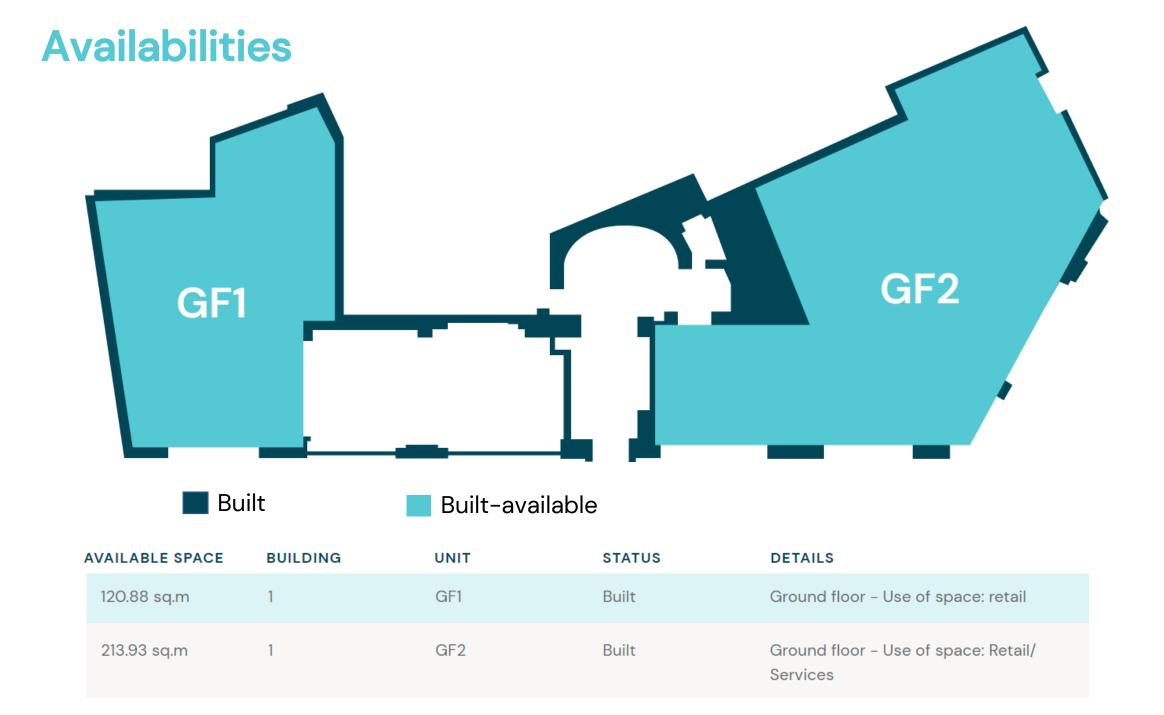

#### **Technical Specifications**

- Basement + Ground Floor + 4F + Attic + Suspended floor
- Clear height (ground floor): 3.3 m
- Clear height (per floor): 2.95 m 3.3
- High insulation level & high quality finishings
- Use of space: Offices, Retail & Services
- Building foundation: consolidated reinforced concrete foundation and reinforced concrete columns
- Interior walls: reinforced concrete core walls, finished with plasterboard walls
- External walls: 50 cm concrete masonry with reinforced concrete frames; completely renovated façade
- Utilities: the building is connected to all necessary utilities: water, gas, electricity, telephone and internet lines.