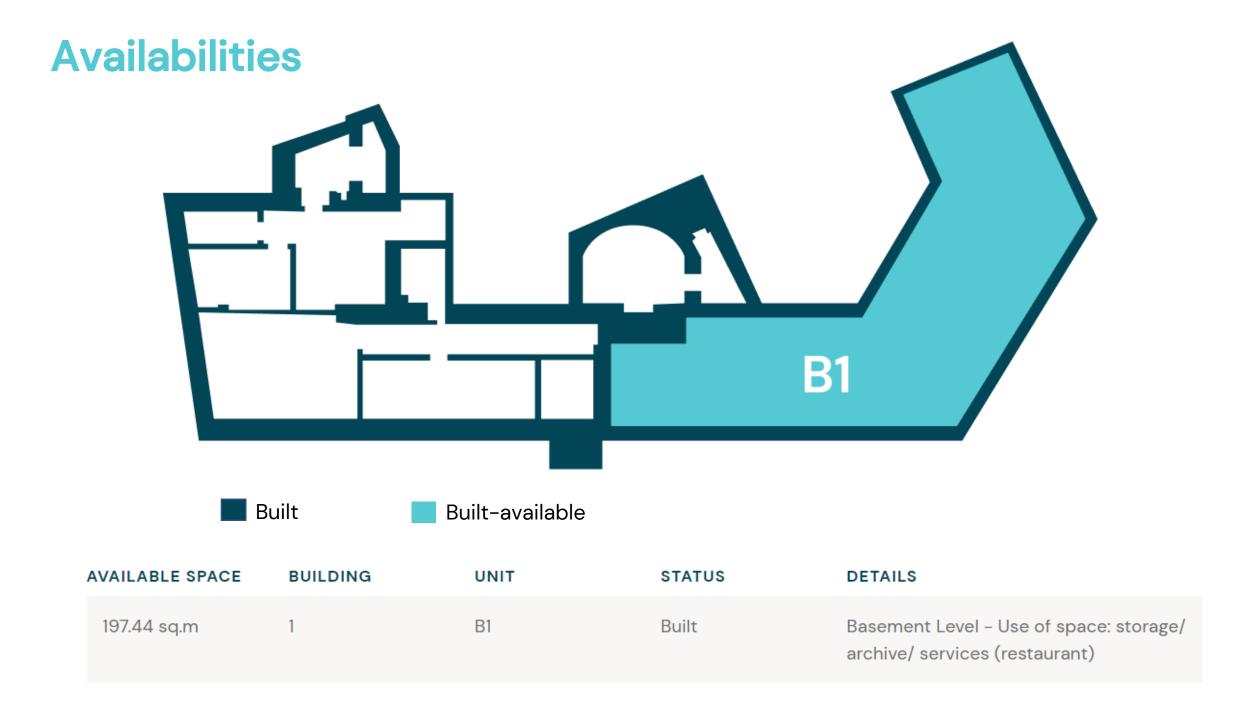

#### **Technical Specifications**

- Basement + Ground Floor + 4F + Attic + Suspended floor
- Clear height (ground floor): 3.3 m
- Clear height (per floor): 2.95 m 3.3
- High insulation level & high quality finishings
- Use of space: Offices, Retail & Services
- Building foundation: consolidated reinforced concrete foundation and reinforced concrete columns
- Interior walls: reinforced concrete core walls, finished with plasterboard walls
- External walls: 50 cm concrete masonry with reinforced concrete frames; completely renovated façade
- Utilities: the building is connected to all necessary utilities: water, gas, electricity, telephone and internet lines.