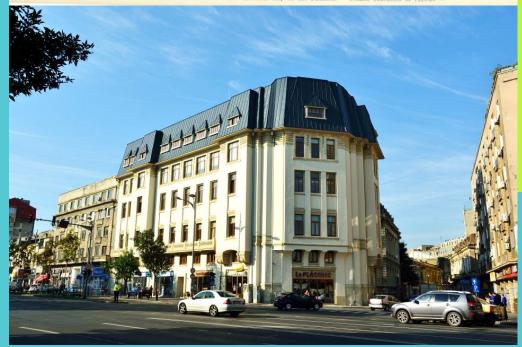

The present building was constructed between 1924 and 1926, in a neoclassical style with baroque accents, and in 2015 we restored this historical monument and rebranded it into a modern business hub.

The building provides open space areas that can be partitioned as per the tenant's request and can satisfy the complex needs of commercial and office spaces. The creative partition of the rentable area and the top central positioning are the property's main advantages.

#### **Technical Specifications**

- Basement + Ground Floor + 4F + Attic + Suspended floor
- Clear height (ground floor): 3.3 m
- Clear height (per floor): 2.95 m 3.3
- High insulation level & high quality finishings
- Use of space: Offices, Retail & Services
- Building foundation: consolidated reinforced concrete foundation and reinforced concrete columns
- Interior walls: reinforced concrete core walls, finished with plasterboard walls
- External walls: 50 cm concrete masonry with reinforced concrete frames; completely renovated façade
- Utilities: the building is connected to all necessary utilities: water, gas, electricity, telephone and internet lines.