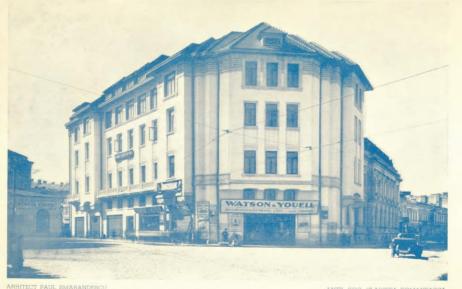

# Restored historical monument, in the heart of Bucharest city

The history of the building started in the 20th Century when the Rural Land Bank commissioned architect Paul Smărăndescu to design a new and classy building that would serve as the institution's headquarters.

The present building was constructed between 1924 and 1926, in a neoclassical style with baroque accents, and in 2015 we restored this historical monument and rebranded it into a modern business hub.

The building provides open space areas that can be partitioned as per the tenant's request and can satisfy the complex needs of commercial and office spaces. The creative partition of the rentable area and the top central positioning are the property's main advantages.

- PALATUL CREDITULUI FUNCIAR RURAL - Buc, B-dul Brătianu colt cu atr. Dogmnai - ciedira avecutată în 1825-26 -

globalvision.ro