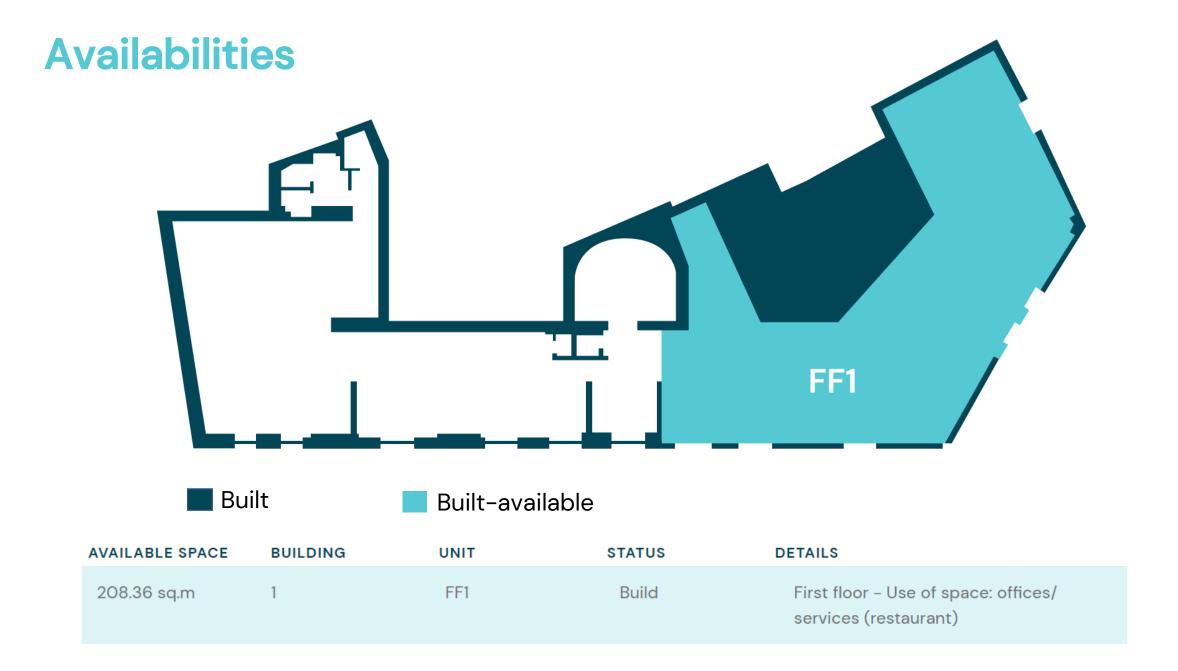

#### **Technical Specifications**

- Basement + Ground Floor + 4F + Attic + Suspended floor
- Clear height (ground floor): 3.3 m
- Clear height (per floor): 2.95 m 3.3
- High insulation level & high quality finishings
- Use of space: Offices, Retail & Services
- Building foundation: consolidated reinforced concrete foundation and reinforced concrete columns
- Interior walls: reinforced concrete core walls, finished with plasterboard walls
- External walls: 50 cm concrete masonry with reinforced concrete frames; completely renovated façade
- Utilities: the building is connected to all necessary utilities: water, gas, electricity, telephone and internet lines.